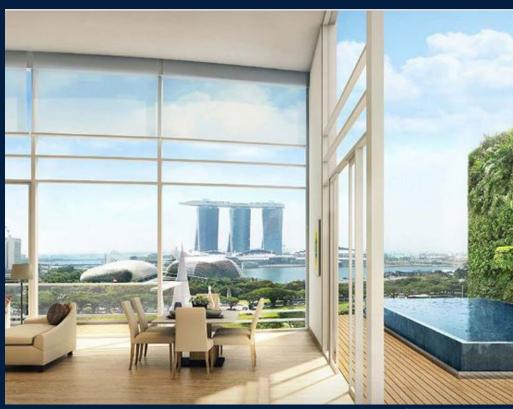

#### EDEN RESIDENCES CAPITOL

Spacious 3,035sqft (282sqm), partially furnished, 3 bedroom, 3 bathroom Condominium for Sale. Completed in 2015, this unit is in original condition. Others: Leasehold 99, 1 other room(s) This property is currently vacant and ready to move in. Located in Singapore's district D06 near City Hall, Clarke Quay in the area City Hall (Central region).