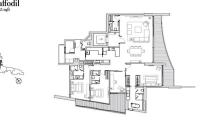

# **------**+65 9029 8164

3 - Bedroom

Daffodil 3,035 sqft

COMPLETION YEAR:

CONDITION:

FURNISHING:

LISTING DATE:

SGLD63154155 LEASEHOLD 99 N/A 3,035SQFT (282SQM) 4.081AC (1.651HA) 9 N/A - N/A 3+1 3 N/A N/A REGULAR N/A N/A CALL FOR PRICE