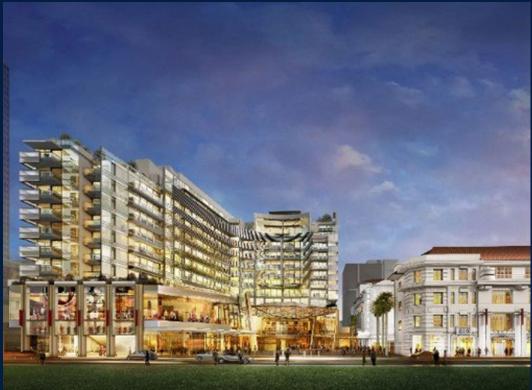

### **EDEN RESIDENCES CAPITOL**

Spacious 3,380sqft (314sqm), partially furnished, 3 bedroom, 3 bathroom Condominium for Sale. Completed in 2015, this unit is in original condition. Others: Leasehold 99 This property is currently vacant and ready to move in. Located in Singapore's district D06 near City Hall, Clarke Quay in the area City Hall (Central region).