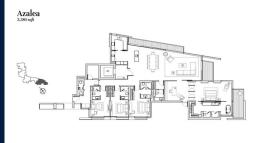

# **RESIDENTIAL - CONDOMINIUM**

11, STAMFORD ROAD, CITY HALL, CLARKE QUAY,

**SINGAPORE 178884** 

**LISTING ID:** SGLD60968881 TENURE: LEASEHOLD 99

■ TITLE: N/A

SIZE BUILT-UP: 3.380SQFT (314SQM) SIZE LAND: 4.081AC (1.651HA)

■ NO. OF FLOORS:

FLOOR/LEVEL: N/A - N/A

**BED ROOMS:** 3 **BATH ROOMS:** 3 **MAIDS ROOMS:** N/A ■ PARKING SPACES: N/A **OTHER LAYOUT TYPE:** 

**■ FACING:** N/A **VIEWING:** N/A

**■ SELLING PRICE:** 

**■ COMPLETION YEAR:** 

### **EDEN RESIDENCES CAPITOL**

Spacious 3,380sqft (314sqm), partially furnished, 3 bedroom, 3 bathroom Condominium for Sale. Completed in 2015, this unit is in original condition. Others: Leasehold 99 This property is currently vacant and ready to move in. Located in Singapore's district D06 near City Hall, Clarke Quay in the area City Hall (Central region).