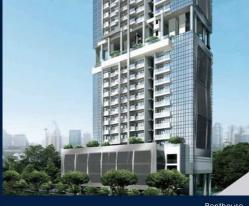

#### **RESIDENTIAL - CONDOMINIUM**

26, NEWTON ROAD, NEWTON, NOVENA, SINGAPORE 307957

**LISTING ID:** SGLD60341319 **TENURE: FREEHOLD** ■ TITLE: N/A

**SIZE BUILT-UP:** 1,539SQFT (143SQM) SIZE LAND: 37,577SQFT (3,491SQM)

■ NO. OF FLOORS: 26

FLOOR/LEVEL: 25 - PENTHOUSE

**BED ROOMS:** 2+1 **BATH ROOMS:** 2 **MAIDS ROOMS:** N/A ■ PARKING SPACES: N/A **CORNER LAYOUT TYPE:** 

**NORTH ■ FACING: VIEWING: OTHER** 

**■ SELLING PRICE:** 