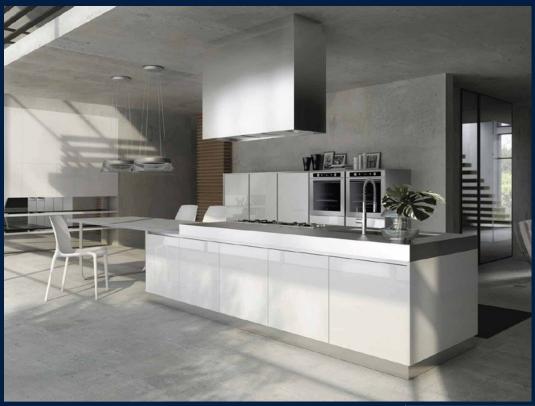

#### **26 NEWTON**

Spacious 1,539sqft (143sqm), partially furnished, 2 bedroom, 2 bathroom Condominium for Sale. Completed in 2016, this penthouse corner unit is in original condition. Others: Freehold, facing north, 1 other room(s) This property is currently vacant and ready to move in. Located in Singapore's district D11 near Newton, Novena in the area Newton (Central region).

#### **INTERIOR FACILITIES**

Air-Conditioning

Balcony

Internet Connection

Jacuzzi

Private Garden

#### **OTHER INTERIOR FEATURES**

Cooker Hob/Hood

Dishwasher

Dryer

Fridge