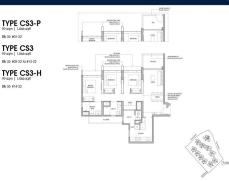

# RESIDENTIAL - EXECUTIVE CONDO 1,066SQFT (99SQM) / CALL FOR PRICE!

3 - Bedroom + Yard + Study

■ NO. OF FLOORS: 14

■ FLOOR/LEVEL: 3 - LOW FLOOR

■ BED ROOMS: 3+1
■ BATH ROOMS: 2
■ MAIDS ROOMS: N/A
■ PARKING SPACES: N/A

■ LAYOUT TYPE: REGULAR

■ FACING: N/A
■ VIEWING: OTHER

■ SELLING PRICE: CALL FOR PRICE