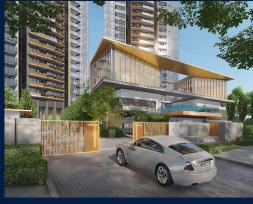

#### PERFECT TEN

Condominium for Sale: Partially furnished, 2 bedroom, 2 bathroom. Completion in 2026, this unit is in original condition. Tenure: Freehold Located in Singapore's district D10 near Tanglin, Holland in the area Tanglin (Central region).

#### **EXTERIOR FACILITIES**

24 Hours Security

Clubhouse

Covered Car Park

• Function Room

VISIT THIS PROPERTY AT: https://www.magdalenelek.com/property/SGLD60044619