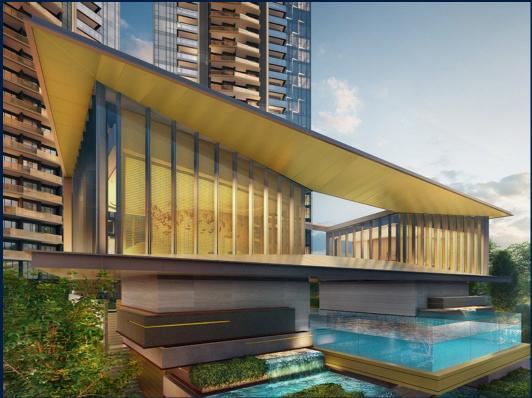

#### PERFECT TEN

Condominium for Sale: Partially furnished, 2 bedroom, 2 bathroom. Completion in 2026, this unit is in original condition. Tenure: Freehold Located in Singapore's district D10 near Tanglin, Holland in the area Tanglin (Central region).

#### **EXTERIOR FACILITIES**

24 Hours Security

Clubhouse

Covered Car Park

• Function Room

VISIT THIS PROPERTY AT: https://www.magdalenelek.com/property/SGLD60044619