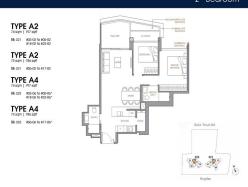

■ NO. OF FLOORS: 24 ■ FLOOR/LEVEL: N/A - N/A

■ FLOOR/LEVEL: N/A - N//
■ BED ROOMS: 2
■ BATH ROOMS: 2
■ MAIDS ROOMS: N/A

■ PARKING SPACES: N/A
■ LAYOUT TYPE: OTHER
■ FACING: N/A
■ VIEWING: OTHER

■ SELLING PRICE: CALL FOR PRICE

#### PERFECT TEN

Condominium for Sale: Partially furnished, 2 bedroom, 2 bathroom. Completion in 2026, this unit is in original condition. Tenure: Freehold Located in Singapore's district D10 near Tanglin, Holland in the area Tanglin (Central region).