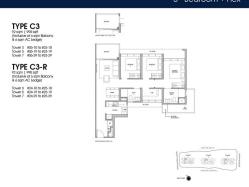

## **RESIDENTIAL - CONDOMINIUM**

LENTOR CENTRAL, MANDAI, UPPER THOMSON, SINGAPORE 789900

■ LISTING ID: SGLD58735045 ■ TENURE: LEASEHOLD 99

■ TITLE: N/A

■ **SIZE BUILT-UP**: 990SQFT (92SQM)
■ **SIZE LAND**: 4.270AC (1.728HA)

■ NO. OF FLOORS: 25

■ FLOOR/LEVEL: 24 - HIGH FLOOR

■ BED ROOMS: 3+1
■ BATH ROOMS: 2
■ MAIDS ROOMS: N/A
■ PARKING SPACES: N/A
■ LAYOUT TYPE: END LOT

■ FACING: N/A
■ VIEWING: OTHER

■ SELLING PRICE: CALL FOR PRICE