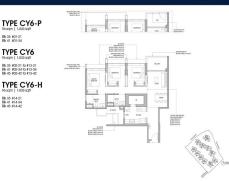

## **RESIDENTIAL - EXECUTIVE CONDO**

35 YISHUN CLOSE, SINGAPORE 769341

■ LISTING ID: SGLD56860652 ■ TENURE: LEASEHOLD 99

■ TITLE: N/A

■ **SIZE BUILT-UP:** 1,033SQFT (96SQM) ■ **SIZE LAND:** 5.316AC (2.151HA)

■ NO. OF FLOORS: 14

■ FLOOR/LEVEL: 2 - LOW FLOOR

■ BED ROOMS: 3
■ BATH ROOMS: 2
■ MAIDS ROOMS: N/A
■ PARKING SPACES: N/A

■ LAYOUT TYPE: CORNER
■ FACING: N/A
■ VIEWING: OTHER

■ SELLING PRICE: CALL FOR PRICE

**■ COMPLETION YEAR:** 2027

■ CONDITION: ORIGINAL CONDITION
■ FURNISHING: PARTIALLY FURNISHED
■ LISTING DATE: MAR 23, 2022

■ LISTING DATE: MAR 23, 2023