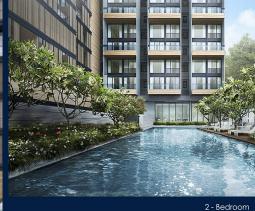

#### **LLOYD SIXTYFIVE**

Spacious 1,604sqft (149sqm), partially furnished, 2 bedroom, 2 bathroom Condominium for Sale. Completed in 2016, this unit is in original condition. Others: Freehold, 2 other room(s) This property is currently vacant and ready to move in. Located in Singapore's district D09 near Orchard, River Valley in the area Orchard (Central region).

#### **INTERIOR FACILITIES**

Balcony

Cable TV

Roof Terrace

Private Lift