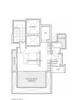

## **RESIDENTIAL - CONDOMINIUM** 1,604SQFT (149SQM) / CALL FOR PRICE!

TYPE B5

FLOOR/LEVEL: N/A - N/A **BED ROOMS:** 2+2 **BATH ROOMS:** 2 N/A **MAIDS ROOMS:** ■ PARKING SPACES: N/A

**REGULAR LAYOUT TYPE:** 

**■ FACING:** N/A **VIEWING: OTHER** 

**■ SELLING PRICE:** 

**■ COMPLETION YEAR:** 

#### **LLOYD SIXTYFIVE**

Spacious 1,604sqft (149sqm), partially furnished, 2 bedroom, 2 bathroom Condominium for Sale. Completed in 2016, this unit is in original condition. Others: Freehold, 2 other room(s) This property is currently vacant and ready to move in. Located in Singapore's district D09 near Orchard, River Valley in the area Orchard (Central region).