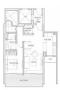

## **RESIDENTIAL - CONDOMINIUM** 1,604SQFT (149SQM) / CALL FOR PRICE!

TYPE B5

FLOOR/LEVEL: N/A - N/A **BED ROOMS:** 2+2 **BATH ROOMS:** 2 N/A **MAIDS ROOMS:** ■ PARKING SPACES: N/A

**REGULAR LAYOUT TYPE:** 

**■ FACING:** N/A **VIEWING: OTHER** 

**■ SELLING PRICE:** 

**■ COMPLETION YEAR:** 

#### **LLOYD SIXTYFIVE**

Spacious 1,604sqft (149sqm), partially furnished, 2 bedroom, 2 bathroom Condominium for Sale. Completed in 2016, this unit is in original condition. Others: Freehold, 2 other room(s) This property is currently vacant and ready to move in. Located in Singapore's district D09 near Orchard, River Valley in the area Orchard (Central region).