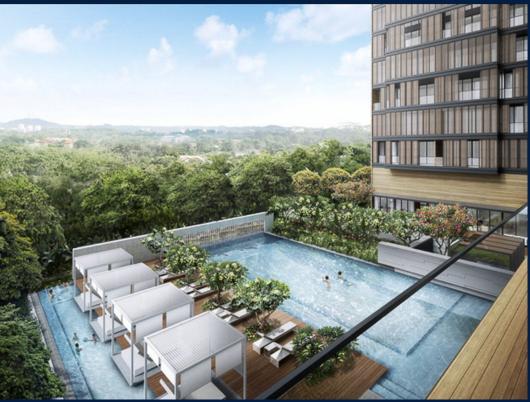

#### **LLOYD SIXTYFIVE**

Spacious 1,604sqft (149sqm), partially furnished, 2 bedroom, 2 bathroom Condominium for Sale. Completed in 2016, this unit is in original condition. Others: Freehold, 2 other room(s) This property is currently vacant and ready to move in. Located in Singapore's district D09 near Orchard, River Valley in the area Orchard (Central region).

#### **EXTERIOR FACILITIES**

24 Hours Security

Covered Car Park

Function Room

Jacuzzi

VISIT THIS PROPERTY AT: https://www.magdalenelek.com/property/SGLD55268553

L3008899K R002881B