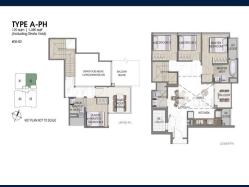

# **RESIDENTIAL - CONDOMINIUM** 1,625SQFT (151SQM) / CALL FOR PRICE!

4 - Bedroom Penthouse

# **RESIDENTIAL - CONDOMINIUM**

21, LORONG K TELOK KURAU, EAST COAST, MARINE PARADE, SINGAPORE 425617

**LISTING ID:** SGLD53285976 **TENURE: FREEHOLD** ■ TITLE: N/A

**SIZE BUILT-UP:** 1,625SQFT (151SQM) SIZE LAND: 14,875SQFT (1,382SQM)

■ NO. OF FLOORS:

FLOOR/LEVEL: N/A - PENTHOUSE

**BED ROOMS: BATH ROOMS:** 3 **MAIDS ROOMS:** N/A ■ PARKING SPACES: N/A **OTHER LAYOUT TYPE: ■ FACING:** N/A **VIEWING: OTHER** 

**■ SELLING PRICE:** 

**■ COMPLETION YEAR:** 2025