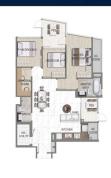

## **RESIDENTIAL - CONDOMINIUM**

21, LORONG K TELOK KURAU, EAST COAST, MARINE PARADE, SINGAPORE 425617

■ LISTING ID: SGLD52538254 ■ TENURE: FREEHOLD

■ TITLE: N/A

■ **SIZE BUILT-UP**: 1,087SQFT (101SQM)
■ **SIZE LAND**: 14,875SQFT (1,382SQM)

■ NO. OF FLOORS:

■ FLOOR/LEVEL: N/A - GROUND FLOOR

■ BED ROOMS: 3+1
■ BATH ROOMS: 2
■ MAIDS ROOMS: N/A
■ PARKING SPACES: N/A
■ LAYOUT TYPE: OTHER
■ FACING: N/A
■ VIEWING: OTHER

■ SELLING PRICE: CALL FOR PRICE