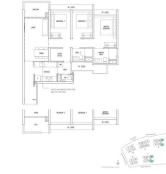

# **RESIDENTIAL - CONDOMINIUM** 1,033SQFT (96SQM) / CALL FOR PRICE!

3 - Bedroom Flexi

SELLING PRICE:

CONDITION:

FURNISHING:

LISTING DATE:

COMPLETION YEAR:

SGLD51676446 **LEASEHOLD 99** N/A 1,033SQFT (96SQM) 3.870AC (1.566HA) 9 3 - LOW FLOOR 3+1 3 N/A N/A END LOT N/A OTHER