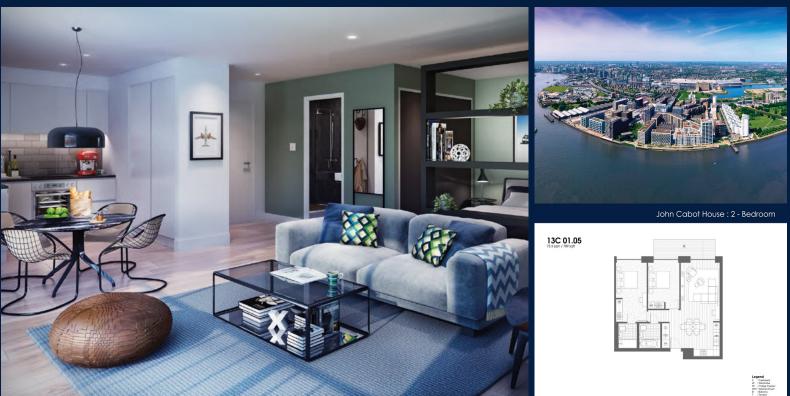

### NORTH WOOLWICH ROAD, LONDON, E16 2BG, LONDON, LONDON, UNITED KINGDOM

LISTING ID:
TENURE:
TITLE:
SIZE BUILT-UP:
SIZE LAND:
NO. OF FLOORS:
FLOOR/LEVEL:
BED ROOMS:
BATH ROOMS:
MAIDS ROOMS:
PARKING SPACES:
LAYOUT TYPE:
FACING:
VIEWING:
SELLING PRICE:

COMPLETION YEAR:

CONDITION:

FURNISHING:

LISTING DATE:

SGLD50310778 LEASEHOLD 999 N/A 789SQFT (73SQM) N/A 7 N/A - N/A 2 2 N/A N/A REGULAR N/A OTHER CALL FOR PRICEI 2017

#### **ROYAL WHARF**

Partially furnished, 2 bedroom, 2 bathroom Apartment for Sale. Completion in 2017, this unit is in original condition. Others: leasehold 999 This property is currently vacant and ready to move in. Block: John Cabot Location: London, United Kingdom.