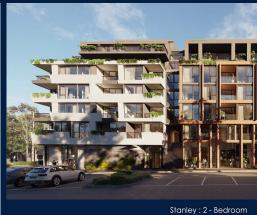

#### THE MARKER

Spacious 1,249sqft (116sqm), partially furnished, 2 bedroom, 2 bathroom Apartment for Sale. Completed in 2021, this low floor unit is in original condition. Others: Freehold, facing north east This property is currently vacant and ready to move in. Location: Melbourne, Austrailia.