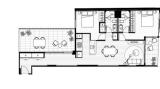

■ NO. OF FLOORS: 8

FLOOR/LEVEL: 1 - LOW FLOOR

**BED ROOMS:** 2 **BATH ROOMS:** 2 **MAIDS ROOMS:** N/A ■ PARKING SPACES: N/A **OTHER** LAYOUT TYPE: **NORTH EAST ■ FACING:** 

**VIEWING:** OTHER

**■ SELLING PRICE:** 

#### THE MARKER

Spacious 1,249sqft (116sqm), partially furnished, 2 bedroom, 2 bathroom Apartment for Sale. Completed in 2021, this low floor unit is in original condition. Others: Freehold, facing north east This property is currently vacant and ready to move in. Location: Melbourne, Austrailia.