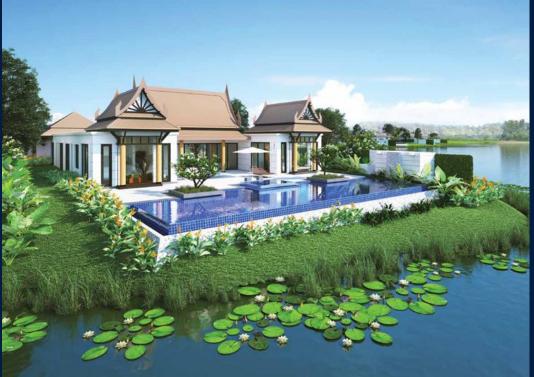

3 - Bedroom Private Villa

#### **BANYAN TREE GRAND RESIDENCES**

Private Villa for Sale: Partially furnished, 3 bedroom, 4 bathroom. Completion in 2026, this unit is in original condition. Tenure: Freehold

Garage

Terrace

Maids Room

#### **EXTERIOR FACILITIES**

- 24 Hours Security
- Open Car Park
- Pool Deck
- Gym / Fitness (Room / Court)

VISIT THIS PROPERTY AT: https://www.magdalenelek.com/property/SGLD49010833

L3008899K R002881B

+65 9029 8164 WhatsApp Me 🕥