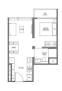

COMPLETION YEAR:

CONDITION:

FURNISHING:

LISTING DATE:

SGLD48365583 LEASEHOLD 99 N/A 409SQFT (38SQM) 2.849AC (1.153HA) 30 30 - HIGH FLOOR 1 1 N/A N/A REGULAR N/A OTHER CALL FOR PRICE!

#### 2025 ORIGINAL CONDITION PARTIALLY FURNISHED SEP 26, 2023