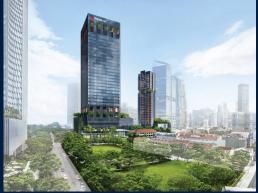

## 16, 18, 20 TAN QUEE LAN STREET, BEACH ROAD, BUGIS, ROCHOR, SINGAPORE 188098

LISTING ID:
TENURE:
TITLE:
SIZE BUILT-UP:
SIZE LAND:
NO. OF FLOORS:
FLOOR/LEVEL:
BED ROOMS:
BATH ROOMS:
MAIDS ROOMS:
PARKING SPACES:
LAYOUT TYPE:
FACING:
VIEWING:
SELLING PRICE:

#### **MIDTOWN MODERN**

Condominium for Sale: Partially furnished, 1 bedroom, 1 bathroom. Completed in 2025, this unit is in original condition. Tenure: Leasehold 99 Located in Singapore's district D07 near Beach Road, Bugis, Rochor in the area Beach Road (Central region).