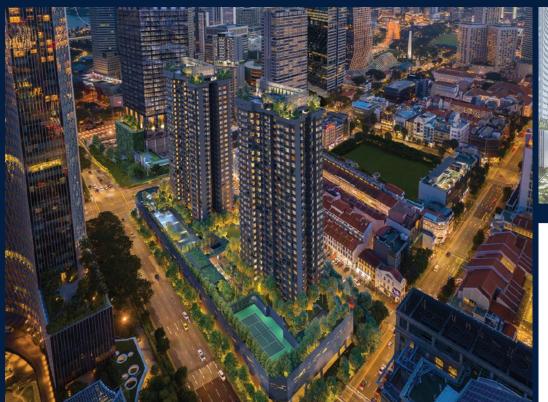

## 16, 18, 20 TAN QUEE LAN STREET, BEACH ROAD, BUGIS, ROCHOR, SINGAPORE 188098

LISTING ID:
TENURE:
TITLE:
SIZE BUILT-UP:
SIZE LAND:
NO. OF FLOORS:
FLOOR/LEVEL:
BED ROOMS:
BATH ROOMS:
MAIDS ROOMS:
PARKING SPACES:
LAYOUT TYPE:
FACING:
VIEWING:
SELLING PRICE:

#### **MIDTOWN MODERN**

Condominium for Sale: Partially furnished, 1 bedroom, 1 bathroom. Completed in 2025, this unit is in original condition. Tenure: Leasehold 99 Located in Singapore's district D07 near Beach Road, Bugis, Rochor in the area Beach Road (Central region).