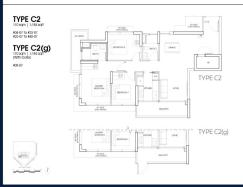

#### **RESIDENTIAL - CONDOMINIUM**

2, JURONG EAST CENTRAL 1, BOON LAY, JURONG, TUAS, SINGAPORE 609731

■ LISTING ID: SGLD44869053 ■ TENURE: LEASEHOLD 99

■ TITLE: N/A

■ SIZE BUILT-UP: 1,184SQFT (110SQM)
■ SIZE LAND: 1.920AC (0.7777HA)

■ **NO. OF FLOORS:** 40

■ FLOOR/LEVEL: 3 - LOW FLOOR

■ BED ROOMS: 3
■ BATH ROOMS: 2
■ MAIDS ROOMS: N/A
■ PARKING SPACES: N/A

■ LAYOUT TYPE: REGULAR

■ FACING: N/A
■ VIEWING: OTHER

■ SELLING PRICE: CALL FOR PRICE

**■ COMPLETION YEAR:** 2027

■ CONDITION: ORIGINAL CONDITION
■ FURNISHING: PARTIALLY FURNISHED

■ LISTING DATE: OCT 06, 2023

#### **JDEN**

Condominium for Sale: Partially furnished, 3 bedroom, 2 bathroom. Completion in 2027, this low floor unit is in original condition. Tenure: Leasehold 99 Located in Singapore's district D22 near Boon Lay, Jurong, Tuas in the area Far West (West region).