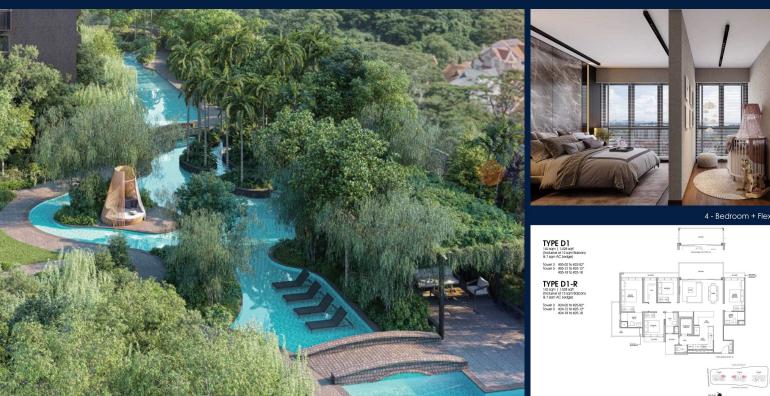

## LENTOR MODERN

Condominium for Sale: Partially furnished, 4 bedroom, 4 bathroom. Completion in 2028, this end lot unit is in original condition. Tenure: Leasehold 99 Located in Singapore's district D26 near Mandai, Upper Thomson in the area North (North region).