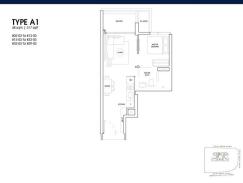

#### **RESIDENTIAL - APARTMENT**

173 CHIN SWEE ROAD, ALEXANDRA, COMMONWEALTH, SINGAPORE 169878

■ LISTING ID: SGLD44400384 ■ TENURE: LEASEHOLD 99

■ TITLE: N/A

■ **SIZE BUILT-UP**: 517SQFT (48SQM)
■ **SIZE LAND**: 1.656AC (0.670HA)

**■ NO. OF FLOORS**: 39

■ FLOOR/LEVEL: 39 - HIGH FLOOR

■ BED ROOMS: 1
■ BATH ROOMS: 1
■ MAIDS ROOMS: N/A
■ PARKING SPACES: N/A

■ LAYOUT TYPE: REGULAR

■ FACING: N/A
■ VIEWING: OTHER

■ SELLING PRICE: CALL FOR PRICE