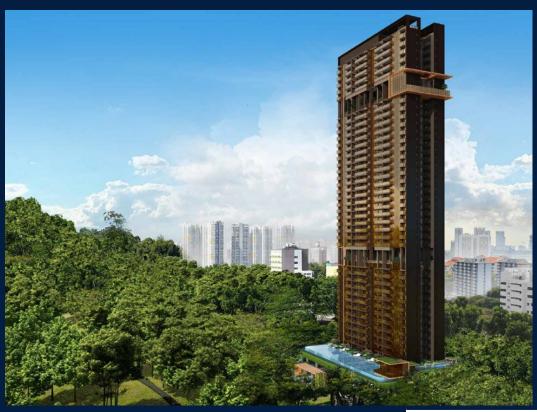

#### **RESIDENTIAL - APARTMENT**

173 CHIN SWEE ROAD, ALEXANDRA, COMMONWEALTH, SINGAPORE 169878

■ LISTING ID: SGLD44400384 ■ TENURE: LEASEHOLD 99

■ TITLE: N/A

■ **SIZE BUILT-UP**: 517SQFT (48SQM)
■ **SIZE LAND**: 1.656AC (0.670HA)

**■ NO. OF FLOORS**: 39

■ FLOOR/LEVEL: 39 - HIGH FLOOR

■ BED ROOMS: 1
■ BATH ROOMS: 1
■ MAIDS ROOMS: N/A
■ PARKING SPACES: N/A

■ LAYOUT TYPE: REGULAR

■ FACING: N/A
■ VIEWING: OTHER

■ SELLING PRICE: CALL FOR PRICE

**■ COMPLETION YEAR:** 2025

■ CONDITION: ORIGINAL CONDITION
■ FURNISHING: PARTIALLY FURNISHED

■ LISTING DATE: AUG 29, 2023

#### THE LANDMARK

Apartment for Sale: Partially furnished, 1 bedroom, 1 bathroom. Completed in 2025, this unit is in original condition. Tenure: Leasehold 99 Located in Singapore's district D03 near Alexandra, Commonwealth in the area Central South (Central region).