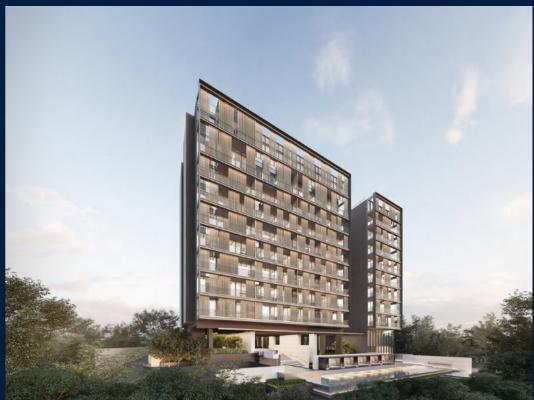

## **RESIDENTIAL - CONDOMINIUM**

19, NASSIM HILL, TANGLIN, HOLLAND, SINGAPORE 258482

■ LISTING ID: SGLD44339074 ■ TENURE: LEASEHOLD 99

■ TITLE: N/A

■ SIZE BUILT-UP: 1,410SQFT (131SQM)
■ SIZE LAND: 1.429AC (0.578HA)

### 19 NASSIM

Spacious 1,410sqft (131sqm), unfurnished, 3 bedroom, 2 bathroom Condominium for Sale. Completion in 2024, this corner unit is in original condition. Others: Leasehold 99 This property is currently vacant and ready to move in. Located in Singapore's district D10 near Tanglin, Holland in the area Tanglin (Central region).