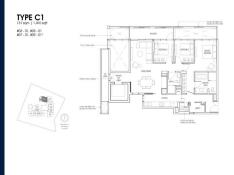

■ NO. OF FLOORS: 10 ■ FLOOR/LEVEL: N/A - N/A ■ BED ROOMS: 3

■ BATH ROOMS: 2
■ MAIDS ROOMS: N/A
■ PARKING SPACES: N/A
■ LAYOUT TYPE: COI

■ LAYOUT TYPE: CORNER
■ FACING: N/A
■ VIEWING: OTHER

■ SELLING PRICE: CALL FOR PRICE

### 19 NASSIM

Spacious 1,410sqft (131sqm), unfurnished, 3 bedroom, 2 bathroom Condominium for Sale. Completion in 2024, this corner unit is in original condition. Others: Leasehold 99 This property is currently vacant and ready to move in. Located in Singapore's district D10 near Tanglin, Holland in the area Tanglin (Central region).