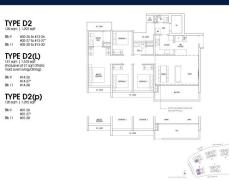

# RESIDENTIAL - CONDOMINIUM 1,292SQFT (120SQM) / CALL FOR PRICE!

4 - Bedroom

#### **RESIDENTIAL - CONDOMINIUM**

9 & 11 DAIRY FARM WALK, BUKIT BATOK, BUKIT PANJANG, CHOA CHU KANG, SINGAPORE 679625

■ LISTING ID: SGLD44300625 ■ TENURE: LEASEHOLD 99

■ TITLE: N/A

■ **SIZE BUILT-UP**: 1,292SQFT (120SQM)
■ **SIZE LAND**: 3.870AC (1.566HA)

■ NO. OF FLOORS: 14

■ FLOOR/LEVEL: 1 - LOW FLOOR

■ BED ROOMS: 4
■ BATH ROOMS: 3
■ MAIDS ROOMS: N/A
■ PARKING SPACES: N/A

■ LAYOUT TYPE: REGULAR

■ FACING: N/A
■ VIEWING: OTHER

■ SELLING PRICE: CALL FOR PRICE

**■ COMPLETION YEAR:** 2027

■ CONDITION: ORIGINAL CONDITION
■ FURNISHING: PARTIALLY FURNISHED

■ LISTING DATE: MAR 24, 2023

#### THE BOTANY AT DAIRY FARM

Condominium for Sale: Partially furnished, 4 bedroom, 3 bathroom. Completion in 2027, this unit is in original condition. Tenure: Leasehold 99 Located in Singapore's district D23 near Bukit Batok, Bukit Panjang, Choa Chu Kang in the area North West (West region).