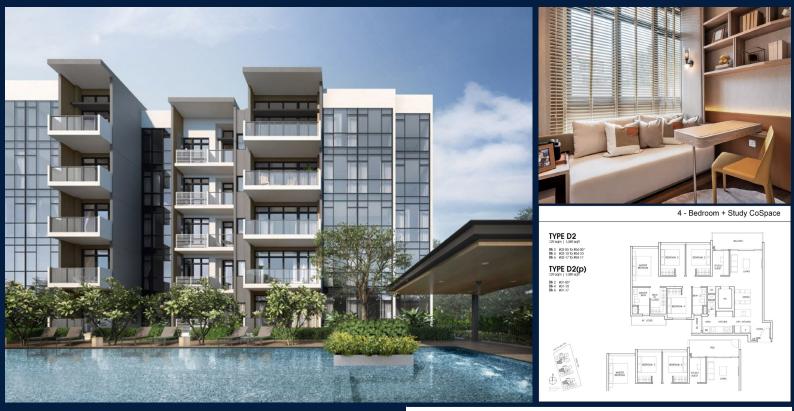

#### 2, 4 & 6 PHOENIX ROAD, BUKIT BATOK, BUKIT PANJANG, CHOA CHU KANG, SINGAPORE 668158

LISTING ID:
TENURE:
TITLE:
SIZE BUILT-UP:
SIZE LAND:
NO. OF FLOORS:
FLOOR/LEVEL:
BED ROOMS:
BATH ROOMS:
MAIDS ROOMS:
PARKING SPACES:
LAYOUT TYPE:
FACING:
VIEWING:
SELLING PRICE:

COMPLETION YEAR:

CONDITION:

FURNISHING:

LISTING DATE:

SGLD43880265 LEASEHOLD 99 N/A 1,389SQFT (129SQM) 1.597AC (0.646HA) 5 N/A - N/A 4+1 3 N/A A N/A REGULAR N/A OTHER CALL FOR PRICE!

#### 2025 ORIGINAL CONDITION PARTIALLY FURNISHED AUG 10, 2023

### THE ARDEN

Condominium for Sale: Partially furnished, 4 bedroom, 3 bathroom. Completion in 2025, this unit is in original condition. Tenure: Leasehold 99 Located in Singapore's district D23 near Bukit Batok, Bukit Panjang, Choa Chu Kang in the area North West (West region).