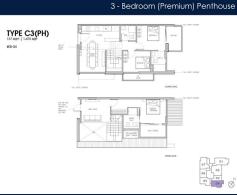

# **RESIDENTIAL - CONDOMINIUM** 1,475SQFT (137SQM) / CALL FOR PRICE!

CONDITION:

FURNISHING:

LISTING DATE:

SGLD43674532 FREEHOLD N/A 1,475SQFT (137SQM) 23,541SQFT (2,187SQM) 5 **5 - PENTHOUSE** 3 3 N/A N/A CORNER N/A OTHER

2025 **ORIGINAL CONDITION** PARTIALLY FURNISHED MAR 06, 2023