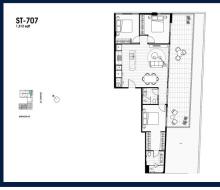

# **RESIDENTIAL - APARTMENT** 1,512SQFT (140SQM) / CALL FOR PRICE!

Stanley: 3 - Bedroom

### **RESIDENTIAL - APARTMENT**

512 - 544 SPENCER ST, WEST MELBOURNE, 3003, MELBOURNE, MELBOURNE, AUSTRALIA

**LISTING ID:** SGLD42604344 **TENURE: FREEHOLD** 

■ TITLE: N/A

SIZE BUILT-UP: 1,512SQFT (140SQM) SIZE LAND: 45,703SQFT (4,246SQM)

■ NO. OF FLOORS:

FLOOR/LEVEL: 7 - HIGH FLOOR

**BED ROOMS:** 3 **BATH ROOMS:** 2 **MAIDS ROOMS:** N/A ■ PARKING SPACES: N/A

**CORNER LAYOUT TYPE: ■ FACING: EAST VIEWING: OTHER** 

**■ SELLING PRICE:** 

**■ COMPLETION YEAR:** 