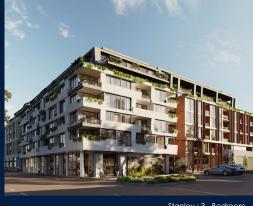

### **RESIDENTIAL - APARTMENT**

512 - 544 SPENCER ST, WEST MELBOURNE, 3003, MELBOURNE, MELBOURNE, AUSTRALIA

**LISTING ID:** SGLD42604344 **TENURE: FREEHOLD** 

■ TITLE: N/A

SIZE BUILT-UP: 1,512SQFT (140SQM) SIZE LAND: 45,703SQFT (4,246SQM)

#### THE MARKER

Spacious 1,512sqft (140sqm), partially furnished, 3 bedroom, 2 bathroom Apartment for Sale. Completed in 2021, this high floor corner unit is in original condition. Others: Freehold, facing east This property is currently vacant and ready to move in. Location: Melbourne. Australia.