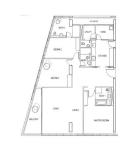

# RESIDENTIAL - CONDOMINIUM 2,120SQFT (197SQM) / CALL FOR PRICE!

3 - Bedroor

TYPE C5

■ NO. OF FLOORS: N/A

■ FLOOR/LEVEL: N/A - HIGH FLOOR

■ BED ROOMS: 3+1
■ BATH ROOMS: 3
■ MAIDS ROOMS: N/A
■ PARKING SPACES: N/A

**■ LAYOUT TYPE**: REGULAR

■ FACING: N/A
■ VIEWING: OTHER

■ SELLING PRICE: CALL FOR PRICE