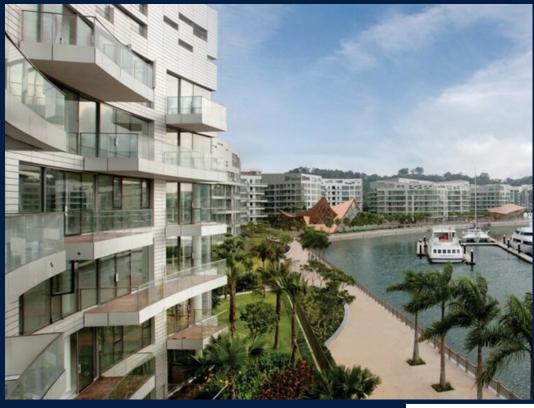

### **RESIDENTIAL - CONDOMINIUM**

REFLECTIONS AT KEPPEL BAY, 1, KEPPEL BAY VIEW, HARBOURFRONT, TELOK BLANGAH,

■ LISTING ID: SGLD42169394 ■ TENURE: LEASEHOLD 99

■ TITLE: N/A

■ **SIZE BUILT-UP**: 2,120SQFT (197SQM)
■ **SIZE LAND**: 20.757AC (8.400HA)

### **REFLECTIONS AT KEPPEL BAY**

Spacious 2,120sqft (197sqm), partially furnished, 3 bedroom, 3 bathroom Condominium for Sale. Completed in 2011, this high floor unit is in original condition. Others: Leasehold 99, 1 other room(s) This property is currently vacant and ready to move in. Located in Singapore's district D04 near Harbourfront, Telok Blangah in the area Keppel (Central region).