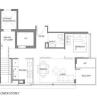

#### **RESIDENTIAL - CONDOMINIUM**

**EVELYN RD, 3, 3 EVELYN RD, NEWTON, NOVENA,** 

SINGAPORE 309727

**LISTING ID:** SGLD41842067 TENURE: **FREEHOLD** TITLE: N/A

■ SIZE BUILT-UP: 1,270SQFT (118SQM) SIZE LAND: 9,873SQFT (917SQM)

■ NO. OF FLOORS: 16

FLOOR/LEVEL: 14 - HIGH FLOOR

**BED ROOMS:** 3 **BATH ROOMS:** 2 **MAIDS ROOMS:** N/A ■ PARKING SPACES: N/A

**REGULAR LAYOUT TYPE:** 

**■ FACING:** N/A **VIEWING: OTHER** 

**■ SELLING PRICE:** 