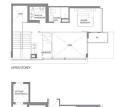

# **RESIDENTIAL - CONDOMINIUM** 1,270SQFT (118SQM) / CALL FOR PRICE!

#### **RESIDENTIAL - CONDOMINIUM**

**EVELYN RD, 3, 3 EVELYN RD, NEWTON, NOVENA,** 

SINGAPORE 309727

**LISTING ID:** SGLD41842067 TENURE: **FREEHOLD** TITLE: N/A

■ SIZE BUILT-UP: 1,270SQFT (118SQM) SIZE LAND: 9,873SQFT (917SQM)

■ NO. OF FLOORS: 16

FLOOR/LEVEL: 14 - HIGH FLOOR

**BED ROOMS:** 3 **BATH ROOMS:** 2 **MAIDS ROOMS:** N/A ■ PARKING SPACES: N/A

**REGULAR LAYOUT TYPE:** 

**■ FACING:** N/A **VIEWING: OTHER** 

**■ SELLING PRICE:** 