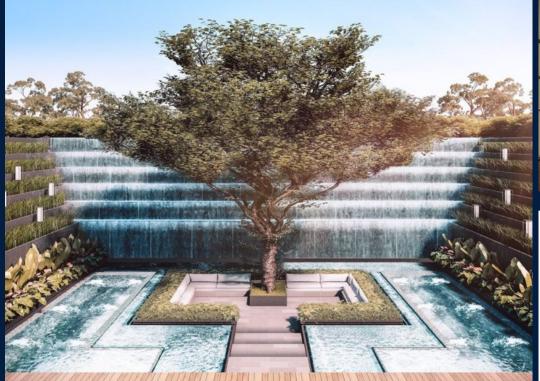

## **LEEDON GREEN**

Spacious 1,356sqft (126sqm), partially furnished, 3 bedroom, 2 bathroom Condominium for Sale. Completion in 2024, this corner unit is in original condition. Others: Freehold, 1 other room(s) This property is currently vacant and ready to move in. Located in Singapore's district D10 near Tanglin, Holland in the area Tanglin (Central region).

#### **EXTERIOR FACILITIES**

- 24 Hours Security
- Jacuzzi

- Balcony
- Walk-In-Wardrobe
- Dishwasher
- Fridge
- Covered Car Park
- Landscaped Garden