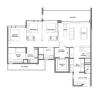

# **RESIDENTIAL - CONDOMINIUM** 1,356SQFT (126SQM) / CALL FOR PRICE!

🗌 +65 9029 8164

TYPE C3

3 - Bedroom Exclusive

SGLD41282915 FREEHOLD N/A 1,356SQFT (126SQM) 7.271AC (2.942HA) 12 10 - HIGH FLOOR 3+1 2 N/A N/A CORNER N/A OTHER 2024

**ORIGINAL CONDITION** PARTIALLY FURNISHED SEP 26, 2023

## **LEEDON GREEN**

Spacious 1,356sqft (126sqm), partially furnished, 3 bedroom, 2 bathroom Condominium for Sale. Completion in 2024, this corner unit is in original condition. Others: Freehold, 1 other room(s) This property is currently vacant and ready to move in. Located in Singapore's district D10 near Tanglin, Holland in the area Tanglin (Central region).