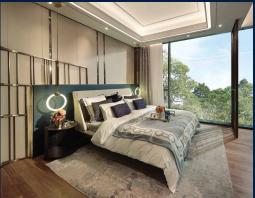

## **LEEDON GREEN**

Spacious 1,356sqft (126sqm), partially furnished, 3 bedroom, 2 bathroom Condominium for Sale. Completion in 2024, this corner unit is in original condition. Others: Freehold, 1 other room(s) This property is currently vacant and ready to move in. Located in Singapore's district D10 near Tanglin, Holland in the area Tanglin (Central region).

## **INTERIOR FACILITIES**

- Air-Conditioning
- Cable TV
- Private Lift

#### **OTHER INTERIOR FEATURES**

- Cooker Hob/Hood
- Drver