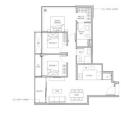

### **RESIDENTIAL - CONDOMINIUM**

99, STILL ROAD, EAST COAST, MARINE PARADE, SINGAPORE 423989

LISTING ID: TENURE: TITLE: SIZE BUILT-UP: SIZE LAND: NO. OF FLOORS: FLOOR/LEVEL: BED ROOMS: BATH ROOMS: MAIDS ROOMS: PARKING SPACES: LAYOUT TYPE: FACING: VIEWING: SELLING PRICE:

COMPLETION YEAR:

CONDITION:

FURNISHING:

LISTING DATE:

SGLD40094068 FREEHOLD N/A 1,076SQFT (100SQM) 23,541SQFT (2,187SQM) 5 2 - LOW FLOOR 3 2 N/A N/A CORNER N/A OTHER

2025 **ORIGINAL CONDITION** PARTIALLY FURNISHED MAR 06, 2023