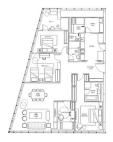

### **RESIDENTIAL - CONDOMINIUM** FOR SALE 2,088SQFT (194SQM) / CALL FOR PRICE!

**+65 9029 8164** 

TYPE C5a

3 - Bedroom

SGLD40008485 **LEASEHOLD 99** N/A 2,088SQFT (194SQM) 20.757AC (8.400HA) N/A N/A - HIGH FLOOR 3+1 3 N/A N/A CORNER N/A OTHER

2011 RENOVATED **FULLY FURNISHED** MAY 12, 2023

**MAGDALENE LEK - HUTTONS ASIA PTE LTD** 

## **REFLECTIONS AT KEPPEL BAY**

Spacious 2,088sqft (194sqm), fully furnished, 3 bedroom, 3 bathroom Condominium for Sale. Completed in 2011, this high floor corner unit is renovated. Others: Leasehold 99, 1 other room(s) This property is currently vacant and ready to move in. Located in Singapore's district D04 near Harbourfront, Telok Blangah in the area Keppel (Central region).