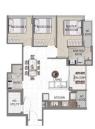

■ **NO. OF FLOORS**: 5

■ FLOOR/LEVEL: N/A - N/A

■ BED ROOMS: 3
■ BATH ROOMS: 2
■ MAIDS ROOMS: N/A
■ PARKING SPACES: N/A
■ LAYOUT TYPE: OTHER
■ FACING: N/A
■ VIEWING: OTHER

■ SELLING PRICE: CALL FOR PRICE