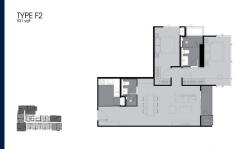

# **RESIDENTIAL - CONDOMINIUM** 931SQFT (86SQM) / CALL FOR PRICE!

2 - Bedroom

### **RHYTHM EKKAMAI ESTATE**

Spacious 931sqft (86sqm), partially furnished, 2 bedroom, 2 bathroom Condominium for Sale. Completed in 2021, this unit is in original condition. Others: Freehold Location: Bangkok, Thailand