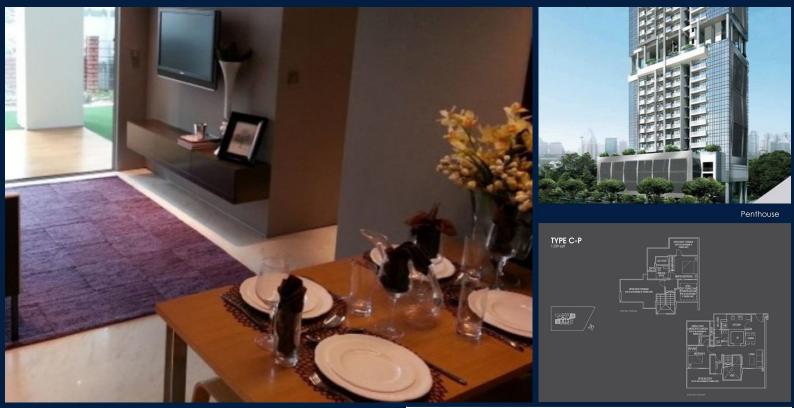

#### 26 NEWTON

Spacious 1,539sqft (143sqm), partially furnished, 2 bedroom, 2 bathroom Condominium for Sale. Completed in 2016, this penthouse end lot unit is in original condition. Others: Freehold, facing west, 1 other room(s) This property is currently vacant and ready to move in. Located in Singapore's district D11 near Newton, Novena in the area Newton (Central region).