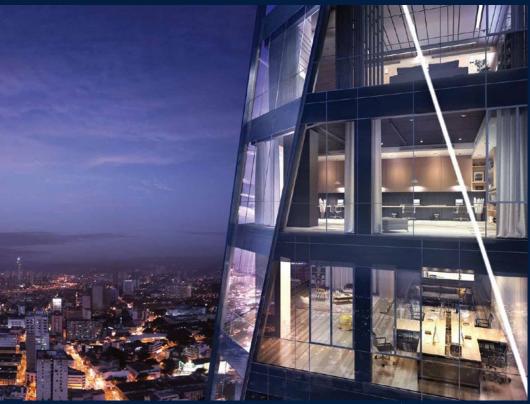

### **COMMERCIAL - OFFICE**

157 JALAN AMPANG, KUALA AMPANG, WILAYAH PERSEKUTUAN KUALA LUMPUR, 55000, KUALA

SGLD37648233 **LISTING ID: TENURE: FREEHOLD** 

■ TITLE: N/A

**SIZE BUILT-UP:** 12,449SQFT (1,157SQM)

SIZE LAND: 3.112AC (1.259HA)

NO. OF FLOORS: 29 ■ FLOOR/LEVEL: N/A - N/A **■ PARKING SPACES:** N/A **LAYOUT TYPE: OTHER** 

**FACING:** N/A **CITY VIEW ■ VIEWING:** 

■ SELLING PRICE:

**■ COMPLETION YEAR:** 2024

### **OXLEY TOWERS**

### **EXTERIOR FACILITIES**

- 24 Hours Security
- Covered Car Park
- Business Centre
- Lounge

VISIT THIS PROPERTY AT: https://www.magdalenelek.com/property/SGLD37648233