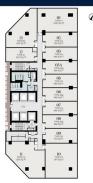

# FOR SALE COMMERCIAL - OFFICE 12,449SQFT (1,157SQM) / CALL FOR PRICE! **COMMERCIAL - OFFICE**

Signature Office: Strata Office

TYPE A1 TYPE A4 01.87 sqm | 000 sqm TYPE C1 TYPE A2 67.63 sgm | 728 sgft TYPE A4a TYPE C2 TYPE A3 TYPE A5 TYPE C3 TYPE B2

#09-13 to #13-13 #15-13 to #19-13

TYPE A3a #09-03 to #13-03 #09-08 to #13-08 #15-03 to #19-03 #15-08 to #19-08