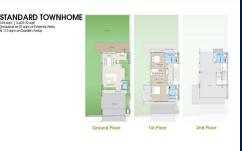

CONDITION:

FURNISHING:

LISTING DATE:

SGLD34840881 FREEHOLD N/A 3,423SQFT (318SQM) 2.372AC (0.960HA) 3 N/A - N/A 2 3 N/A N/A REGULAR N/A OTHER 2027

**ORIGINAL CONDITION** PARTIALLY FURNISHED NOV 02, 2022