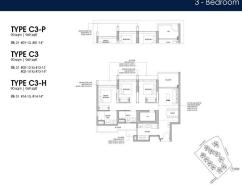

# **RESIDENTIAL - EXECUTIVE CONDO**

31 YISHUN CLOSE, SINGAPORE 769341

**LISTING ID:** SGLD34534194 TENURE: LEASEHOLD 99

TITLE: N/A

SIZE BUILT-UP: 969SQFT (90SQM) SIZE LAND: 5.316AC (2.151HA)

■ NO. OF FLOORS: 14

FLOOR/LEVEL: 13 - HIGH FLOOR

**BED ROOMS:** 3 **BATH ROOMS:** 2 **MAIDS ROOMS:** N/A ■ PARKING SPACES: N/A **CORNER LAYOUT TYPE:** 

**■ FACING:** N/A **VIEWING: OTHER** 

**■ SELLING PRICE:** 

**■ COMPLETION YEAR:** 

### **NORTH GAIA**

Executive Condo for Sale: Partially furnished, 3 bedroom, 2 bathroom. Completion in 2027, this corner unit is in original condition. Tenure: Leasehold 99 Located in Singapore's district D27 near Sembawang, Yishun in the area Far North (North region).