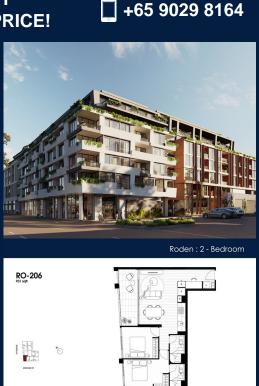

## **RESIDENTIAL - APARTMENT**

512 – 544 SPENCER ST, WEST MELBOURNE, 3003, MELBOURNE, MELBOURNE, AUSTRALIA

LISTING ID: TENURE: TITLE: SIZE BUILT-UP: SIZE LAND: NO. OF FLOORS: FLOOR/LEVEL: BED ROOMS: BATH ROOMS: MAIDS ROOMS: PARKING SPACES: LAYOUT TYPE: FACING: VIEWING: SELLING PRICE:

COMPLETION YEAR:

CONDITION:

FURNISHING:

LISTING DATE:

SGLD33502378 FREEHOLD N/A 931SQFT (86SQM) 45,703SQFT (4,246SQM) 8 2 - LOW FLOOR 2 2 N/A N/A CORNER WEST OTHER CALL FOR PRICEI

2021 ORIGINAL CONDITION PARTIALLY FURNISHED MAY 17, 2021

## THE MARKER

Spacious 931sqft (86sqm), partially furnished, 2 bedroom, 2 bathroom Apartment for Sale. Completed in 2021, this low floor corner unit is in original condition. Others: Freehold, facing west This property is currently vacant and ready to move in. Location: Melbourne, Australia.