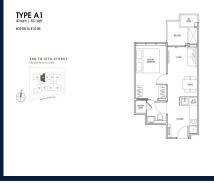

## RESIDENTIAL - CONDOMINIUM 431SQFT (40SQM) / CALL FOR PRICE!

1 - Bedroom

## **RESIDENTIAL - CONDOMINIUM**

11, INSTITUTION HILL, ORCHARD, RIVER VALLEY,

**SINGAPORE 239666** 

■ LISTING ID: SGLD32844123 ■ TENURE: LEASEHOLD 999

■ TITLE: N/A

■ SIZE BUILT-UP: 431SQFT (40SQM)
■ SIZE LAND: 14,300SQFT (1,329SQM)

■ NO. OF FLOORS: 10

■ FLOOR/LEVEL: N/A - N/A ■ BED ROOMS: 1

■ BATH ROOMS: 1 ■ MAIDS ROOMS: N/A ■ PARKING SPACES: N/A

■ LAYOUT TYPE: REGULAR

■ FACING: N/A
■ VIEWING: OTHER

■ SELLING PRICE: CALL FOR PRICE

**■ COMPLETION YEAR:** 2026