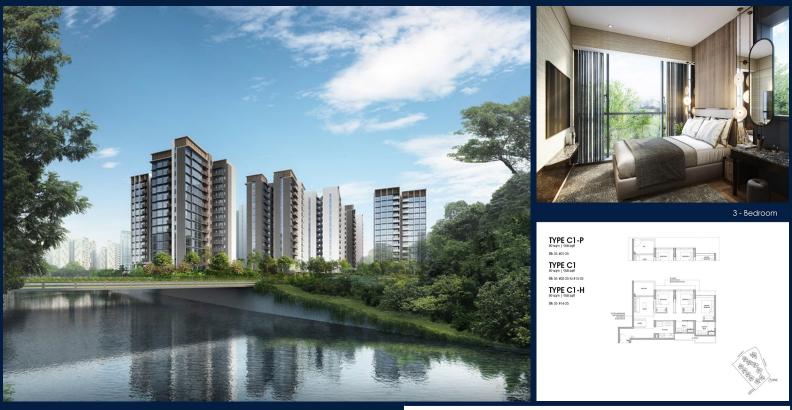

#### **RESIDENTIAL - EXECUTIVE CONDO** 35 YISHUN CLOSE, SINGAPORE 769341

LISTING ID: TENURE: TITLE: SIZE BUILT-UP: SIZE LAND: NO. OF FLOORS: FLOOR/LEVEL: BED ROOMS: BATH ROOMS: MAIDS ROOMS: PARKING SPACES: LAYOUT TYPE: FACING: VIEWING: SELLING PRICE: COMPLETION YEAR: CONDITION:

SGLD32596049 LEASEHOLD 99 N/A 958SQFT (89SQM) 5.316AC (2.151HA) 14 8 - MIDDLE FLOOR 3 2 N/A N/A REGULAR N/A OTHER CALL FOR PRICEI 2027

ORIGINAL CONDITION PARTIALLY FURNISHED MAR 23, 2023

#### **NORTH GAIA**

Executive Condo for Sale: Partially furnished, 3 bedroom, 2 bathroom. Completion in 2027, this unit is in original condition. Tenure: Leasehold 99 Located in Singapore's district D27 near Sembawang, Yishun in the area Far North (North region).