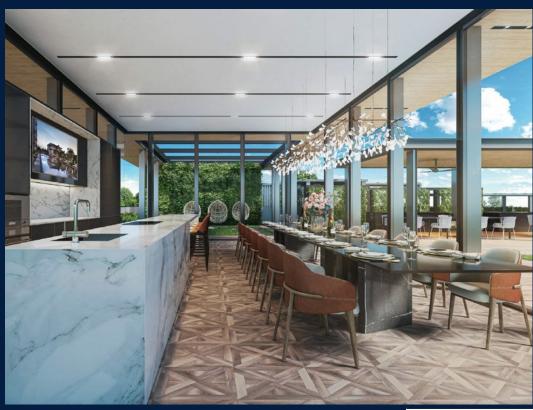

## **SCENECA RESIDENCE**

Condominium for Sale: Partially furnished, 3 bedroom, 3 bathroom. Completion in 2027, this corner unit is in original condition. Tenure: Leasehold 99 Located in Singapore's district D16 near Bedok, Upper East Coast in the area Upper East Coast (East region).

#### **EXTERIOR FACILITIES**

24 Hours Security

Business Centre

Clubhouse

Covered Car Park

VISIT THIS PROPERTY AT: https://www.magdalenelek.com/property/SGLD32584373

L3008899K R002881B