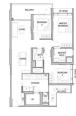

## **RESIDENTIAL - CONDOMINIUM**

26 TANAH MERAH KECHIL LINK, BEDOK, UPPER **EAST COAST, SINGAPORE 468457** 

**LISTING ID:** SGLD32584373 **TENURE:** LEASEHOLD 99

■ TITLE: N/A

SIZE BUILT-UP: 1,163SQFT (108SQM) SIZE LAND: 2.194AC (0.888HA)

■ NO. OF FLOORS: 15

FLOOR/LEVEL: 7 - MIDDLE FLOOR

**BED ROOMS:** 3 **BATH ROOMS:** 3 **MAIDS ROOMS:** N/A ■ PARKING SPACES: N/A **CORNER LAYOUT TYPE:** 

**■ FACING:** N/A **VIEWING: OTHER** 

**■ SELLING PRICE:** 

## **SCENECA RESIDENCE**

Condominium for Sale: Partially furnished, 3 bedroom, 3 bathroom. Completion in 2027, this corner unit is in original condition. Tenure: Leasehold 99 Located in Singapore's district D16 near Bedok, Upper East Coast in the area Upper East Coast (East region).