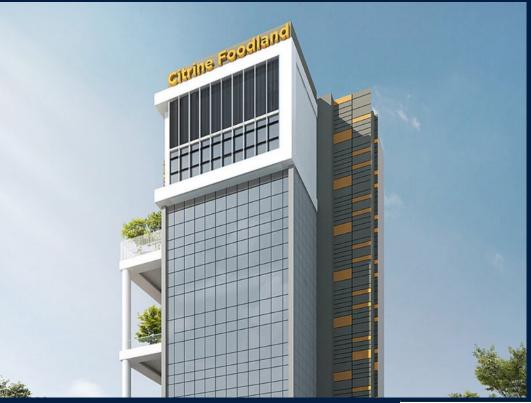

# **COMMERCIAL - FACTORY (B2)**

33, KIM CHUAN DRIVE, SINGAPORE 537087

■ LISTING ID: SGLD30560174 ■ TENURE: FREEHOLD ■ TITLE: N/A

■ SIZE BUILT-UP: 3,627SQFT (337SQM)
■ SIZE LAND: 15,234SQFT (1,415SQM)

■ NO. OF FLOORS:

### **CITRINE FOODLAND @ 33 KIM CHUAN**