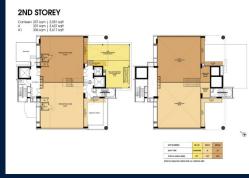

# **COMMERCIAL - FACTORY (B2)**

33, KIM CHUAN DRIVE, SINGAPORE 537087

■ LISTING ID: SGLD30560174 ■ TENURE: FREEHOLD ■ TITLE: N/A

■ SIZE BUILT-UP: 3,627SQFT (337SQM)
■ SIZE LAND: 15,234SQFT (1,415SQM)

■ NO. OF FLOORS:

■ FLOOR/LEVEL: 2 - LOW FLOOR

■ PARKING SPACES: N/A
■ LAYOUT TYPE: REGULAR
■ FACING: N/A
■ VIEWING: OTHER

■ SELLING PRICE: CALL FOR PRICE

**■ COMPLETION YEAR:** 2023

■ CONDITION: ORIGINAL CONDITION

■ LISTING DATE: MAY 13, 2022