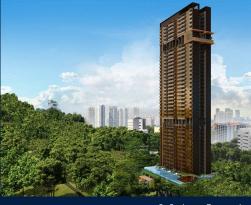

### **RESIDENTIAL - APARTMENT**

173 CHIN SWEE ROAD, ALEXANDRA, **COMMONWEALTH, SINGAPORE 169878** 

**LISTING ID:** SGLD29922467 TENURE: **LEASEHOLD 99** 

TITLE: N/A

SIZE BUILT-UP: 1.076SQFT (100SQM) SIZE LAND: 1.656AC (0.670HA)

■ NO. OF FLOORS: 39

FLOOR/LEVEL: 30 - HIGH FLOOR

**BED ROOMS:** 3 **BATH ROOMS:** 2 **MAIDS ROOMS:** N/A ■ PARKING SPACES: N/A

**REGULAR LAYOUT TYPE:** 

■ FACING: N/A ■ VIEWING: **OTHER** 

**■ SELLING PRICE:** 