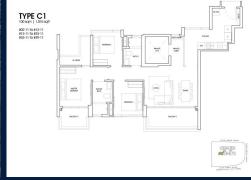

# **RESIDENTIAL - APARTMENT** 1,076SQFT (100SQM) / CALL FOR PRICE!

3 - Bedroom Compac

### **RESIDENTIAL - APARTMENT**

173 CHIN SWEE ROAD, ALEXANDRA, **COMMONWEALTH, SINGAPORE 169878** 

**LISTING ID:** SGLD29922467 TENURE: **LEASEHOLD 99** 

TITLE: N/A

SIZE BUILT-UP: 1.076SQFT (100SQM) SIZE LAND: 1.656AC (0.670HA)

■ NO. OF FLOORS: 39

FLOOR/LEVEL: 30 - HIGH FLOOR

**BED ROOMS:** 3 **BATH ROOMS:** 2 **MAIDS ROOMS:** N/A ■ PARKING SPACES: N/A

**REGULAR LAYOUT TYPE:** 

■ FACING: N/A ■ VIEWING: **OTHER** 

**■ SELLING PRICE:** 