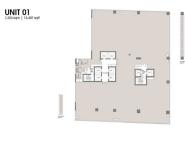

## **COMMERCIAL - OFFICE**

148 CECIL STREET, BOAT QUAY, RAFFLES PLACE, MARINA, SINGAPORE 069974

LISTING ID:
TENURE:
TITLE:
SIZE BUILT-UP:
SIZE LAND:
NO. OF FLOORS:
FLOOR/LEVEL:
PARKING SPACES:
LAYOUT TYPE:
FACING:
VIEWING:
SELLING PRICE:
COMPLETION YEAR:
CONDITION:

LISTING DATE:

69974 SGLD29796891 FREEHOLD N/A 13,487SQFT (1,253SQM) 4.362AC (1.765HA) 20 N/A - HIGH FLOOR N/A OTHER N/A CITY VIEW CALL FOR PRICEI 2028

ORIGINAL CONDITION DEC 02, 2022