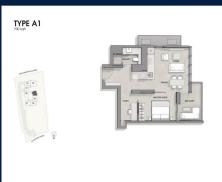

# **RESIDENTIAL - CONDOMINIUM** 700SQFT (65SQM) / CALL FOR PRICE!

1 - Bedroom + Study

■ NO. OF FLOORS: 28

FLOOR/LEVEL: N/A - MIDDLE FLOOR

**BED ROOMS:** 1+1 **BATH ROOMS: MAIDS ROOMS:** N/A ■ PARKING SPACES: N/A **CORNER** LAYOUT TYPE:

**■ FACING:** N/A N/A

**VIEWING:** 

**■ SELLING PRICE:** 

#### **CUSCADEN RESERVE**

Partially furnished, 1 bedroom, 1 bathroom Condominium for Sale. This middle floor corner unit is in original condition. Others: Leasehold 99, 1 other room(s) This property is currently vacant and ready to move in. Located in Singapore's district D10 near Tanglin, Holland in the area Tanglin (Central region).