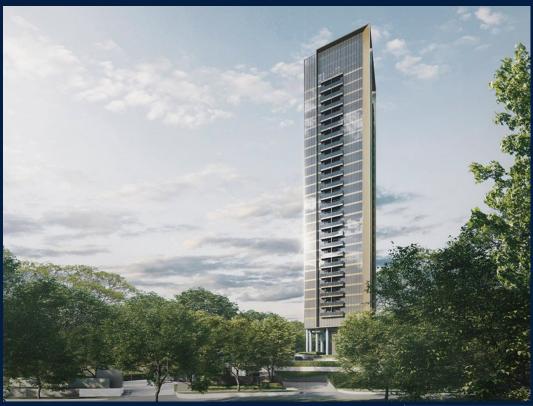

### **RESIDENTIAL - CONDOMINIUM**

**CUSCADEN RESERVE, 8, CUSCADEN ROAD, TANGLIN, HOLLAND, SINGAPORE 249732** 

**LISTING ID:** SGLD29202834 TENURE: **LEASEHOLD 99** 

■ TITLE: N/A

■ SIZE BUILT-UP: 700SQFT (65SQM) SIZE LAND: 1.414AC (0.572HA)

■ NO. OF FLOORS: 28

FLOOR/LEVEL: N/A - MIDDLE FLOOR

**BED ROOMS:** 1+1 **BATH ROOMS: MAIDS ROOMS:** N/A ■ PARKING SPACES: N/A **CORNER** LAYOUT TYPE:

**■ FACING:** N/A N/A

**VIEWING:** 

**■ SELLING PRICE:** 

#### **CUSCADEN RESERVE**

Partially furnished, 1 bedroom, 1 bathroom Condominium for Sale. This middle floor corner unit is in original condition. Others: Leasehold 99, 1 other room(s) This property is currently vacant and ready to move in. Located in Singapore's district D10 near Tanglin, Holland in the area Tanglin (Central region).