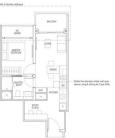

CONDITION:

FURNISHING:

LISTING DATE:

SGLD28478548 LEASEHOLD 99 N/A 646SQFT (60SQM) 3.160AC (1.279HA) 36 36 - HIGH FLOOR 1+1 1 N/A N/A N/A REGULAR N/A OTHER CALL FOR PRICEI

#### **IRWELL HILL RESIDENCES**

Condominium for Sale: Partially furnished, 1 bedroom, 1 bathroom. Completed in 2025, this unit is in original condition. Tenure: Leasehold 99 Located in Singapore's district D09 near Orchard, River Valley in the area Orchard (Central region).