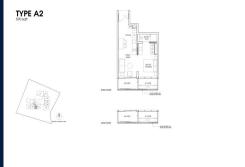

# RESIDENTIAL - CONDOMINIUM 570SQFT (53SQM) / CALL FOR PRICE!

1 - Bedroon

## **RESIDENTIAL - CONDOMINIUM**

NASSIM WOODS, 19, NASSIM HILL, TANGLIN, HOLLAND, SINGAPORE 258482

■ LISTING ID: SGLD27700657 ■ TENURE: LEASEHOLD 99

■ TITLE: N/A

■ **SIZE BUILT-UP**: 570SQFT (53SQM)
■ **SIZE LAND**: 1.429AC (0.578HA)

■ NO. OF FLOORS: 10 ■ FLOOR/LEVEL: N/A - N/A

■ BED ROOMS: 1
■ BATH ROOMS: 1
■ MAIDS ROOMS: N/A
■ PARKING SPACES: N/A

■ LAYOUT TYPE: INTERMEDIATE

■ FACING: N/A
■ VIEWING: OTHER

■ SELLING PRICE: CALL FOR PRICE