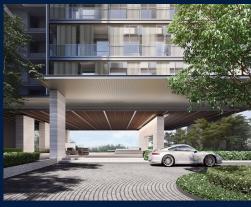

## **RESIDENTIAL - CONDOMINIUM**

NASSIM WOODS, 19, NASSIM HILL, TANGLIN, HOLLAND, SINGAPORE 258482

■ LISTING ID: SGLD27700657 ■ TENURE: LEASEHOLD 99

■ TITLE: N/A

■ **SIZE BUILT-UP**: 570SQFT (53SQM)
■ **SIZE LAND**: 1.429AC (0.578HA)

### 19 NASSIM

Partially furnished, 1 bedroom, 1 bathroom Condominium for Sale. Completion in 2024, this intermediate unit is in original condition. Others: Leasehold 99 This property is currently vacant and ready to move in. Located in Singapore's district D10 near Tanglin, Holland in the area Tanglin (Central region).

# **EXTERIOR FACILITIES**

24 Hours Security

Clubhouse

Covered Car Park

Jacuzzi

VISIT THIS PROPERTY AT: https://www.magdalenelek.com/property/SGLD27700657

L3008899K R002881B