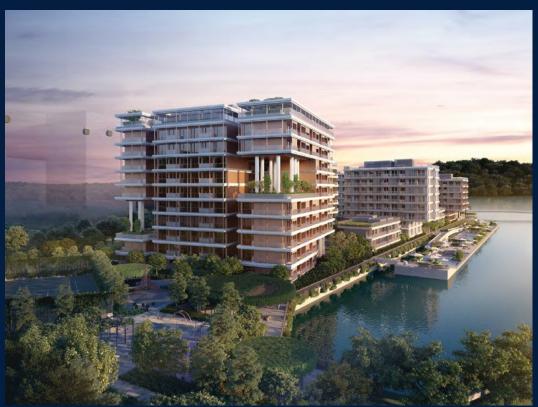

#### THE REEF AT KING'S DOCK

Condominium for Sale: Partially furnished, 3 bedroom, 2 bathroom. Completed in 2025, this unit is in original condition. Tenure: Leasehold 99 Located in Singapore's district D04 near Harbourfront, Telok Blangah in the area Keppel (Central region).

#### **EXTERIOR FACILITIES**

24 Hours Security

Clubhouse

Covered Car Park

Jacuzzi

**Huttons**®

VISIT THIS PROPERTY AT: https://www.magdalenelek.com/property/SGLD27050083

L3008899K R002881B