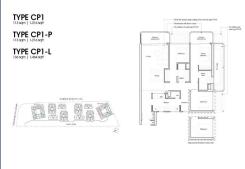

## RESIDENTIAL - CONDOMINIUM 1,216SQFT (113SQM) / CALL FOR PRICE!

3 - Bedroom Premium

**■ NO. OF FLOORS:** 10

■ FLOOR/LEVEL: 9 - HIGH FLOOR

■ BED ROOMS: 3
■ BATH ROOMS: 2
■ MAIDS ROOMS: N/A
■ PARKING SPACES: N/A

**■ LAYOUT TYPE**: REGULAR

■ FACING: N/A
■ VIEWING: OTHER

■ SELLING PRICE: CALL FOR PRICE