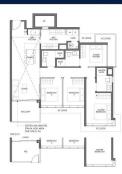

### **RESIDENTIAL - CONDOMINIUM**

1 BEDOK CENTRAL, NEW UPPER CHANGI ROAD, BEDOK, UPPER EAST COAST, SINGAPORE 469657

■ LISTING ID: SGLD27000467 ■ TENURE: LEASEHOLD 99

■ TITLE: N/A

■ **SIZE BUILT-UP**: 1,302SQFT (121SQM)
■ **SIZE LAND**: 44,526SQFT (4,137SQM)

■ **NO. OF FLOORS**: 17

■ FLOOR/LEVEL: 3 - LOW FLOOR

■ BED ROOMS: 4
■ BATH ROOMS: 4
■ MAIDS ROOMS: N/A
■ PARKING SPACES: N/A

■ LAYOUT TYPE: REGULAR

■ FACING: N/A
■ VIEWING: OTHER

■ SELLING PRICE: CALL FOR PRICE