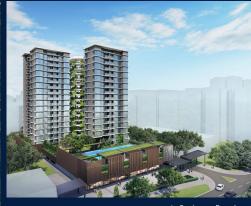

#### SKY EDEN @ BEDOK

Condominium for Sale: Partially furnished, 4 bedroom, 4 bathroom. Completion in 2026, this unit is in original condition. Tenure: Leasehold 99 Located in Singapore's district D16 near Bedok, Upper East Coast in the area Upper East Coast (East region).

#### **EXTERIOR FACILITIES**

24 Hours Security

Clubhouse

Covered Car Park

Landscaped Garden

VISIT THIS PROPERTY AT: https://www.magdalenelek.com/property/SGLD27000467

L3008899K R002881B