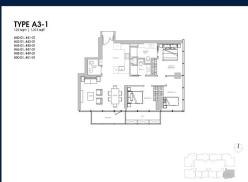

■ NO. OF FLOORS: 64

■ FLOOR/LEVEL: N/A - N/A ■ BED ROOMS: 3

■ BATH ROOMS: 2
■ MAIDS ROOMS: N/A
■ PARKING SPACES: N/A
■ LAYOUT TYPE: OTHER
■ FACING: N/A

■ VIEWING: OTHER

■ SELLING PRICE: CALL FOR PRICE

**■ COMPLETION YEAR:** 201

#### WALLICH RESIDENCE

Condominium for Sale: Partially furnished, 3 bedroom. Completed in 2017, this unit is in original condition. Tenure: Leasehold 99 Located in Singapore's district D02 near Chinatown, Tanjong Pagar in the area CBD (Central region).