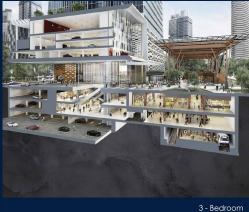

#### WALLICH RESIDENCE

Condominium for Sale: Partially furnished, 3 bedroom. Completed in 2017, this unit is in original condition. Tenure: Leasehold 99 Located in Singapore's district D02 near Chinatown, Tanjong Pagar in the area CBD (Central region).

#### **EXTERIOR FACILITIES**

24 Hours Security

Business Centre

Covered Car Park

Jacuzzi

VISIT THIS PROPERTY AT: https://www.magdalenelek.com/property/SGLD26918073