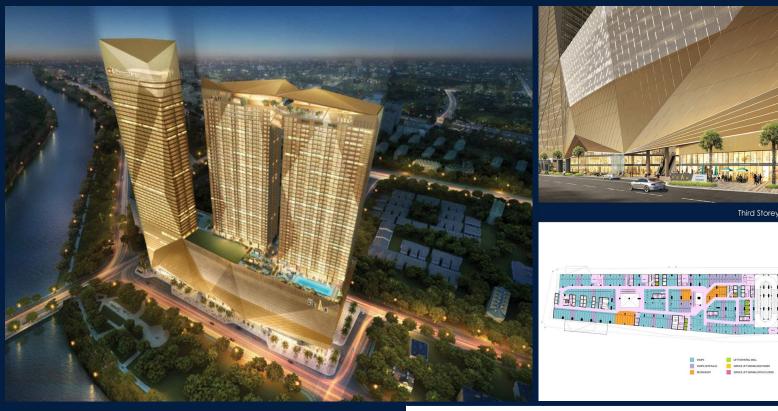

### **COMMERCIAL - RETAIL**

VILLAGE NO.14 SAM DACH HUN SEN ROAD, TONLE BASSAC COMMUNE, CHAMKARMORN DISTRICT,

LISTING ID:
TENURE:
TITLE:
SIZE BUILT-UP:
SIZE LAND:
NO. OF FLOORS:
FLOOR/LEVEL:
PARKING SPACES:
LAYOUT TYPE:
FACING:
VIEWING:
SELLING PRICE:
COMPLETION YEAR:
CONDITION:

### THE PEAK SHOPPES

Retail Lot for Sale Completed in 2020, this unit is in original condition. Tenure: Freehold Located in Cambodia: Village No.14 Sam Dach Hun Sen Road, Tonle Bassac Commune, Chamkarmorn District