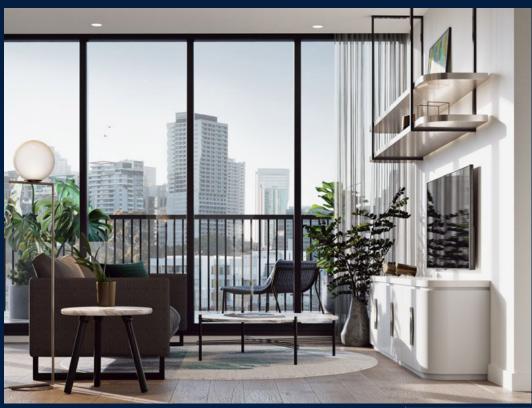

### THE MARKER

Spacious 910sqft (85sqm), partially furnished, 2 bedroom, 2 bathroom Apartment for Sale. Completed in 2021, this low floor unit is in original condition. Others: Freehold, facing east This property is currently vacant and ready to move in. Location: Melbourne, Australia.

#### **INTERIOR FACILITIES**

Air-Conditioning

Balcony

Cable TV

Walk-In-Wardrobe

#### **OTHER INTERIOR FEATURES**

Cooker Hob/Hood

Dishwasher

Oven / Microwave