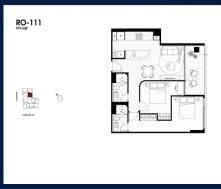

# **RESIDENTIAL - APARTMENT** 910SQFT (85SQM) / CALL FOR PRICE!

Roden: 2 - Bedroom

■ NO. OF FLOORS:

FLOOR/LEVEL: 1 - LOW FLOOR

**BED ROOMS:** 2 **BATH ROOMS:** 2 **MAIDS ROOMS:** N/A ■ PARKING SPACES: N/A

**REGULAR LAYOUT TYPE: ■ FACING: EAST VIEWING: OTHER** 

**■ SELLING PRICE:** 

**■ COMPLETION YEAR:** 