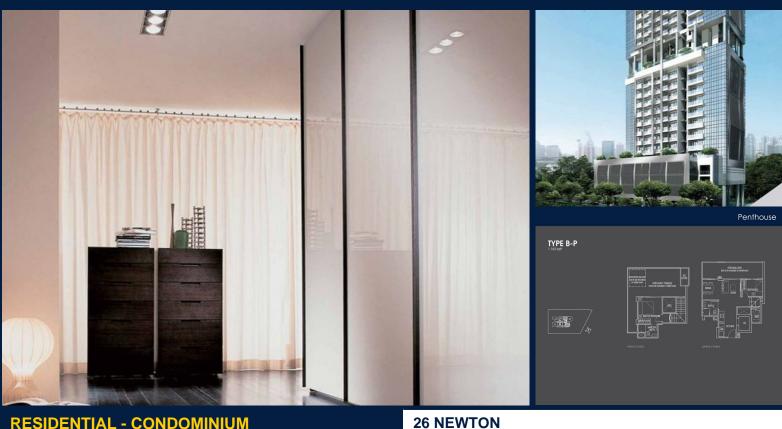

# FOR SALE RESIDENTIAL - CONDOMINION 1,163SQFT (108SQM) / CALL FOR PRICE! **RESIDENTIAL - CONDOMINIUM**

26, NEWTON ROAD, NEWTON, NOVENA, SINGAPORE 307957

**LISTING ID:** SGLD24512936 TENURE: **FREEHOLD** 

TITLE: N/A

■ SIZE BUILT-UP: 1,163SQFT (108SQM) SIZE LAND: 37,577SQFT (3,491SQM)

■ NO. OF FLOORS: 26

FLOOR/LEVEL: 25 - PENTHOUSE

**BED ROOMS:** 2 **BATH ROOMS:** 2 **MAIDS ROOMS:** N/A ■ PARKING SPACES: N/A

**REGULAR** LAYOUT TYPE: **■ FACING:** NORTH **VIEWING: OTHER** 

**■ SELLING PRICE:** 

**■ COMPLETION YEAR:** 

**CONDITION: ORIGINAL CONDITION FURNISHING:** PARTIALLY FURNISHED

**LISTING DATE:** MAY 02, 2023 Spacious 1,163sqft (108sqm), partially furnished, 2 bedroom, 2 bathroom Condominium for Sale. Completed in 2016, this penthouse unit is in original condition. Others: Freehold, facing north This property is currently vacant and ready to move in. Located in Singapore's district D11 near Newton, Novena in the area Newton (Central region).